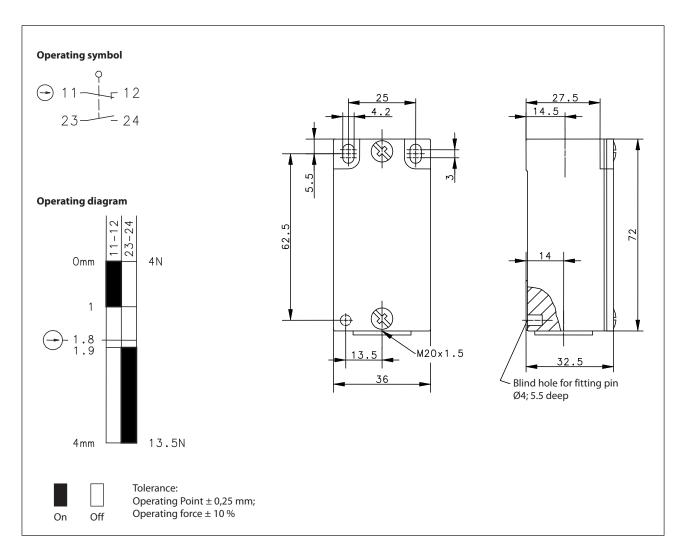

## Series GC

Description **GC-U1Z O.BETG** Article number **6021100406** 

| Electrical Data                 |                  |                                                                                     |
|---------------------------------|------------------|-------------------------------------------------------------------------------------|
| Rated insulation voltage        | U <sub>i</sub>   | 400 V AC                                                                            |
| Conv. thermal current           | l <sub>the</sub> | 10 A                                                                                |
| Rated operational voltage       | U                | 240 V                                                                               |
| Utilization category            |                  | AC-15, A300, U <sub>e</sub> /I <sub>e</sub> 240 V / 3 A                             |
| Positive opening operation      | $\Theta$         | acc. to IEC/EN 60947-5-1, annex K only when an appropriate actuating device is used |
| Short-circuit protective device |                  | Fuse 2 A gG                                                                         |
| Protection class                |                  | I                                                                                   |